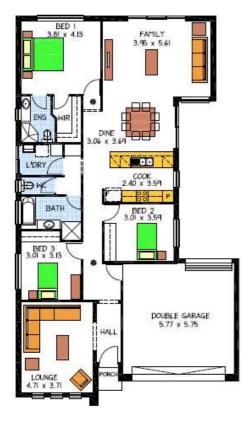

## This package includes:

- 543m2 of land in the lovely new Greenhills estate in Victor Harbor
- Rossdale Homes Kyton 152 built to Sovereign Specifications
- One of our most popular courtyard homes with 3 bedrooms and 2 living areas
- Master bedroom with ensuite and walk in robe
- Built in robe to bedroom 3
- Front elevation is rendered and painted with feature bookleaf stack stone to brick pier
- Double garage with 5m automatic roller door and internal access
- Quality Westinghouse appliances to kitchen including retracta range-hood set in overhead cupboards
- Instantaneous hot water system for endless hot water
- All service connections are allowed for including gas bottle ready
- Healthy footings allowance including all soil removal from site
- Wind and Corrosion zone requirements are included
- 25 Year Structural Warranty
- 100% Absolute Fixed Price Contract with no hidden costs
- More option available for this package, call today to find out more