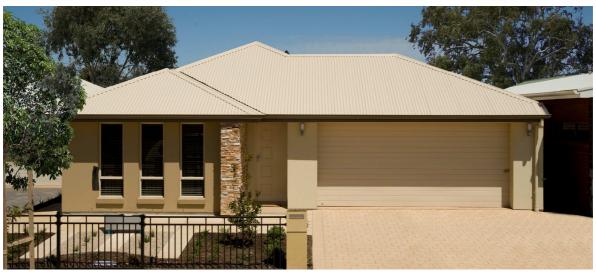

## This package includes:

- 543m2 of land in the lovely new Greenhills estate in Victor Harbor
- Rossdale Homes Kyton 152 built to Sovereign Specifications
- One of our most popular courtyard homes with 3 bedrooms and 2 living areas
- Master bedroom with ensuite and walk in robe
- Built in robe to bedroom 3
- Front elevation is rendered and painted with feature bookleaf stack stone to brick pier
- Double garage with 5m automatic roller door and internal access
- Quality Westinghouse appliances to kitchen including retracta range-hood set in overhead cupboards
- Instantaneous hot water system for endless hot water
- All service connections are allowed for including gas bottle ready
- Healthy footings allowance including all soil removal from site
- Wind and Corrosion zone requirements are included
- 25 Year Structural Warranty
- 100% Absolute Fixed Price Contract with no hidden costs
- More option available for this package, call today to find out more